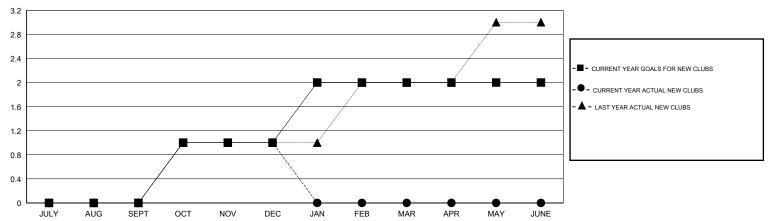

### GOALS AND ACTUAL NEW CLUBS CUMULATIVE

# LOCATION MALAYSIA

GMT CA 5

|                       |                  | Clubs     |                  |                  |                       |                    | Members                             |                    |                  |
|-----------------------|------------------|-----------|------------------|------------------|-----------------------|--------------------|-------------------------------------|--------------------|------------------|
| RESULTS FOR 2015-2016 |                  |           |                  |                  | RESULTS FOR 2015-2016 |                    |                                     |                    |                  |
| QUARTER               | NEW CLUB<br>GOAL | NEW CLUBS | DROPPED<br>CLUBS | NET<br>GAIN/LOSS | QUARTER               | NEW MEMBER<br>GOAL | CHARTER AND<br>NEW MEMBERS<br>ADDED | DROPPED<br>MEMBERS | NET<br>GAIN/LOSS |
| JULY/AUG/SEPT         | 0                | 0         | 0                | 0                | JULY/AUG/SEPT         | 103                | 155                                 | 56                 | 99               |
| OCT/NOV/DEC           | 1                | 1         | 1                | 0                | OCT/NOV/DEC           | 56                 | 91                                  | 48                 | 43               |
| JAN/FEB/MAR           | 1                | 0         | 0                | 0                | JAN/FEB/MAR           | 56                 | 0                                   | 0                  | 0                |
| APR/MAY/JUNE          | 0                | 0         | 0                | 0                | APR/MAY/JUNE          | -10                | 0                                   | 0                  | 0                |