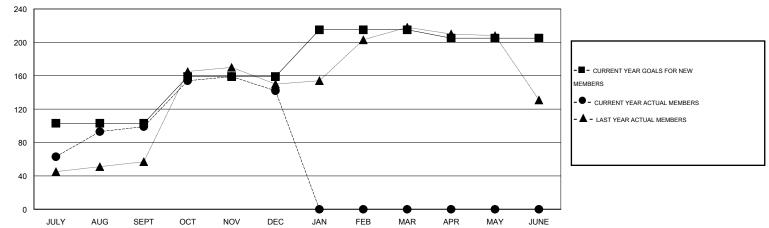

#### GOALS AND ACTUAL MEMBERS CUMULATIVE

| DROPPED CLUBS: 1  DROPPED MEMBERS |     | 41 CLUBS OF 83 ADDED 1 OR MORE NEW MEMBERS |                       | <u>ON</u><br>1,852 (78.88%)<br>496 (21.12%) |  |
|-----------------------------------|-----|--------------------------------------------|-----------------------|---------------------------------------------|--|
| DECEASED                          | 6   | CLICK HERE FOR HEALTH                      | FAMILY UNIT MEMBERS   | 204                                         |  |
| CLUB CANCELLED                    | 5   | ASSESSMENT DATA                            |                       | 88                                          |  |
| OTHER                             | 93  |                                            | HEAD OF HOUSEHOLD     |                                             |  |
| TOTAL                             | 104 |                                            | NON-HEAD OF HOUSEHOLD | 116                                         |  |

# LOCATION MALAYSIA

GMT CA 5

|                       |                  | Clubs     |                  |                  |                       |                    | Members                             |                    |                  |
|-----------------------|------------------|-----------|------------------|------------------|-----------------------|--------------------|-------------------------------------|--------------------|------------------|
| RESULTS FOR 2015-2016 |                  |           |                  |                  | RESULTS FOR 2015-2016 |                    |                                     |                    |                  |
| QUARTER               | NEW CLUB<br>GOAL | NEW CLUBS | DROPPED<br>CLUBS | NET<br>GAIN/LOSS | QUARTER               | NEW MEMBER<br>GOAL | CHARTER AND<br>NEW MEMBERS<br>ADDED | DROPPED<br>MEMBERS | NET<br>GAIN/LOSS |
| JULY/AUG/SEPT         | 0                | 0         | 0                | 0                | JULY/AUG/SEPT         | 103                | 155                                 | 56                 | 99               |
| OCT/NOV/DEC           | 1                | 1         | 1                | 0                | OCT/NOV/DEC           | 56                 | 91                                  | 48                 | 43               |
| JAN/FEB/MAR           | 1                | 0         | 0                | 0                | JAN/FEB/MAR           | 56                 | 0                                   | 0                  | 0                |
| APR/MAY/JUNE          | 0                | 0         | 0                | 0                | APR/MAY/JUNE          | -10                | 0                                   | 0                  | 0                |